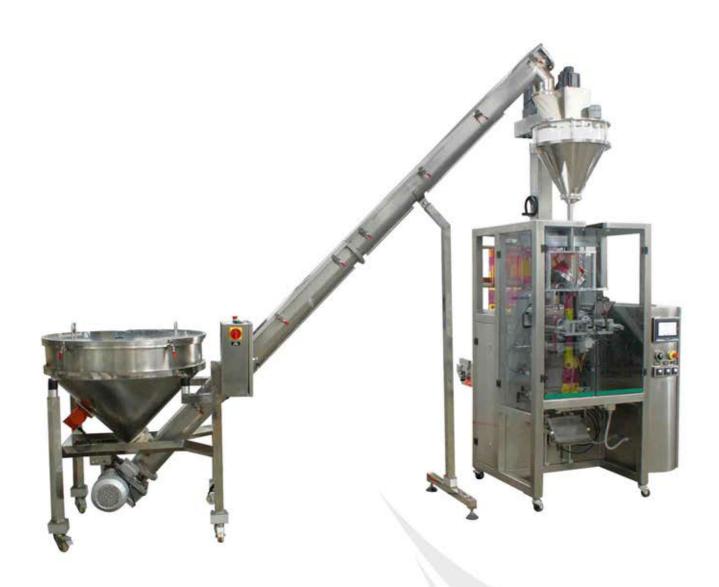

## AUTOMATIC VERTICAL FORM FILL PACKING MACHINE

IPMA INDUSTRY SDN. BHD. 益马工业有限公司 198501004398 (136837-P)

Model: VFP-720

## AUTOMATIC VERTICAL FORM FILL PACKING MACHINE Model: VFP-720

Product Flour Contour of bag Pillow bag Packing Weight 2-3 kg **Packing Material** Any heat seal laminated film Speed 18 - 20 bags/min (refer to tehnical specification) 400 mm - 720 mm Film width (min-max) Bag length (min-max) 80mm - 700mm 35 - 80 micron Standard film thickness Inner film reel diameter 75 mm Outer film reel diameter 350mm (Maximum) 3000 cc (Maximum) Bag volume Air pressure required constantly 6 bar Voltage 1 phase / 220 V / 50 Hz 4.0 kw Power Machine weight 700 kg Actual speed subject to: Product weight, property of product and behavior. Constant feed of product. Type of packing material. Physical influence of surrounding. Operation and maintenance according to working instruction manual.