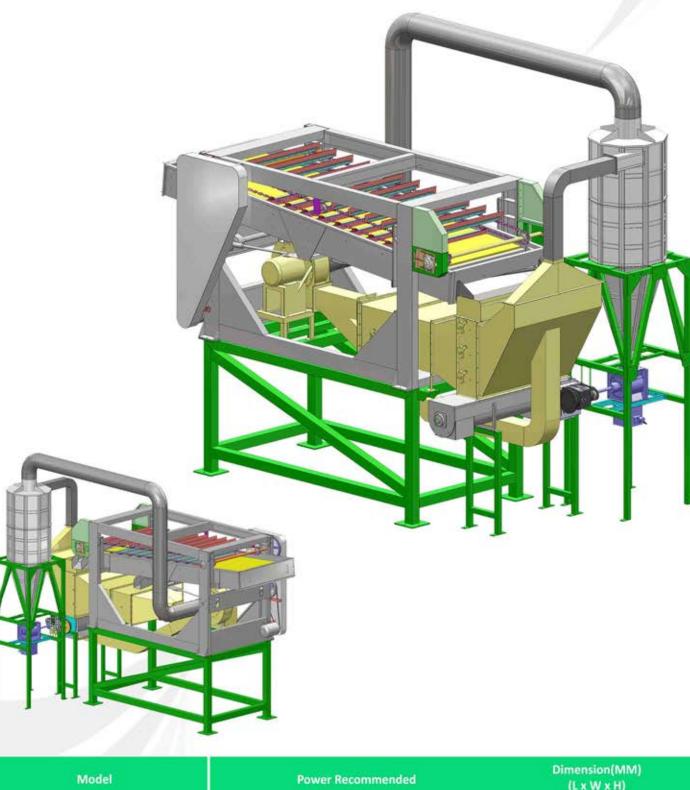

## Combine Cleaner With Suction Aspirator

IPMA INDUSTRY SDN. BHD. 益马工业有限公司

04398 (136837-P)

IPMA ®

Model : CCA-12

| Model  | Power Recommended | Dimension(MM)<br>(L x W x H) |
|--------|-------------------|------------------------------|
| RCS-12 | 3 HP              | 4910 x 2831 x 4368           |