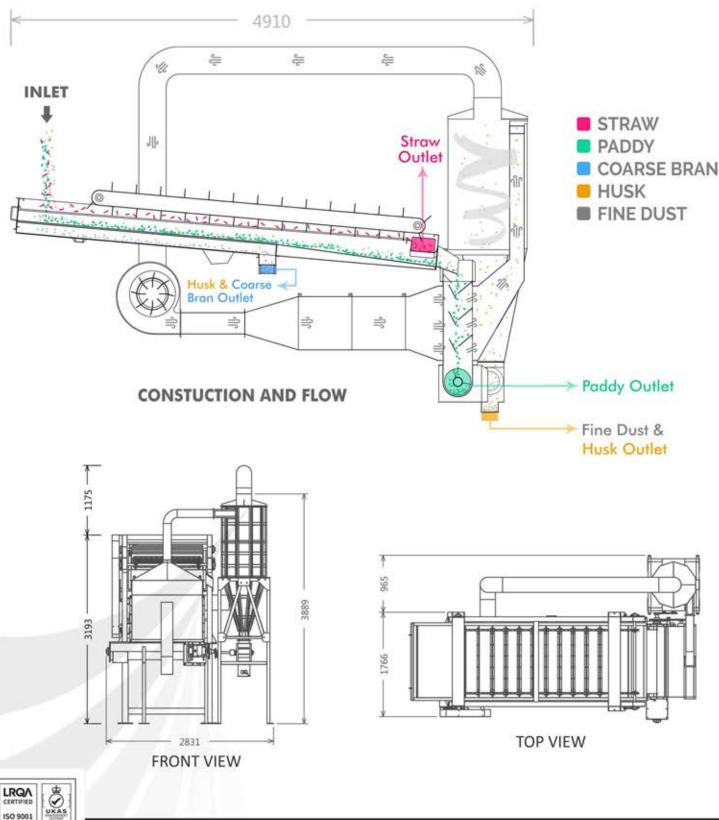

## Combine Cleaner With Suction Aspirator

IPMA INDUSTRY SDN. BHD. 益马工业有限公司

04398 (136837-P)

IPMA ®

Model : CCA-12

| Model  | Power Recommended | Dimension(MM)<br>(L x W x H) |
|--------|-------------------|------------------------------|
| RCS-12 | 3 HP              | 4910 x 2831 x 4368           |