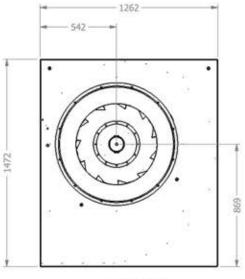

#### Model: HVLP-250K

FRONT VIEW

| Model     | Power<br>Requirement | Air Output<br>m³/hr (Measured by mm WG) | Weight | Dimension (MM)<br>(L x W x H) |
|-----------|----------------------|-----------------------------------------|--------|-------------------------------|
| HVLP-250K | 25 HP                | 45000 M <sup>3</sup> /HR (at 120mm WG)  | 380 KG | 1262 x 1113 x 1472            |