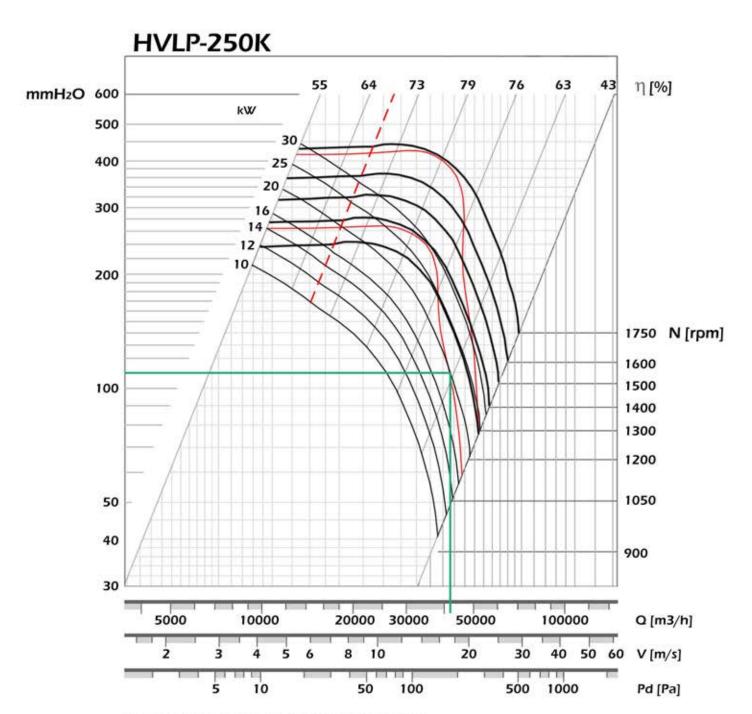

#### Model: HVLP-250K

FRONT VIEW

| Model     | Power<br>Requirement | Air Output<br>m³/hr (Measured by mm WG) | Weight | Dimension (MM)<br>(L x W x H) |
|-----------|----------------------|-----------------------------------------|--------|-------------------------------|
| HVLP-250K | 25 HP                | 45000 M <sup>3</sup> /HR (at 120mm WG)  | 380 KG | 1262 x 1113 x 1472            |

# **High Volume Blower**

Performance shown is for Installation type B - free inlet, ducted outlet. Performance ratings do not include the effects of appurtenances (accessories). Power rating kW does not include transmission losses.