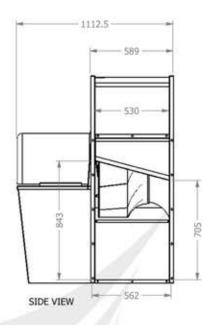

#### Model: HVLP-250K

FRONT VIEW

| Model     | Power<br>Requirement | Air Output<br>m³/hr (Measured by mm WG) | Weight | Dimension (MM)<br>(L x W x H) |
|-----------|----------------------|-----------------------------------------|--------|-------------------------------|
| HVLP-250K | 25 HP                | 45000 M <sup>3</sup> /HR (at 120mm WG)  | 380 KG | 1262 x 1113 x 1472            |